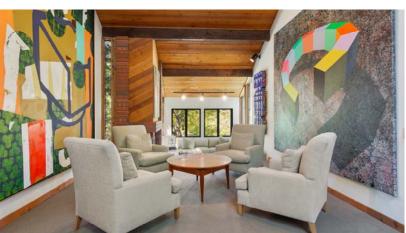

## 640 N. SALTAIR AVE. - BRENTWOOD

3 BED 3 BATH 2,835 SQFT

Immaculately maintained multi-level Architectural retreat located in a tranquil pocket of the Brentwood Hills with incredible privacy. Large glass windows and doors encompass the home and bring in gorgeous sunlight & canyon views, while showing off the beautiful verdant greenery and mature trees outside. The property boasts 3 bedrooms, 3 bathrooms, and 2,835 SQFT of living space on a 10,660 SQFT Lot. Features include: hardwood floors, volume wood ceilings, a family room with custom wet bar, living room with step-down fireplace & lounge, and an open dining area. Cooks kitchen offers a center island with breakfast bar, breakfast nook area with views, and Viking & Jenn-Air Appliances, including a built-in refrigerator. Separate upstairs boasts a master suite with sitting area, walk-in closet, and a private bath. Beyond the interior lies a peaceful and serene outdoor living space which showcases Zen inspired patio decking, lush landscaping, and a relaxing Spa - all perfect for dining and entertaining. Close to Entertainment, Restaurants, Shopping, Sunset Blvd, The Beach, Venice, Santa Monica, UCLA & Westwood, Hiking, and conveniently located near major Freeways - while just a short drive from so many other attractions & hot spots. A truly rare offering.