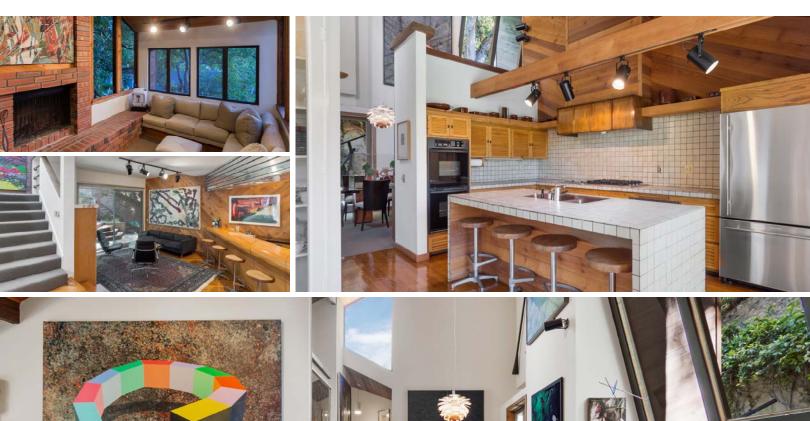

## 640 N. SALTAIR AVE. - BRENTWOOD

3 BED 3 BATH 2,835 SQFT

Immaculately maintained multi-level Architectural retreat located in a tranquil pocket of the Brentwood Hills with incredible privacy. Large glass windows and doors encompass the home and bring in gorgeous sunlight & canyon views, while showing off the beautiful verdant greenery and mature trees outside. The property boasts 3 bedrooms, 3 bathrooms, and 2,835 SQFT of living space on a 10,660 SQFT Lot. Features include: hardwood floors, volume wood ceilings, a family room with custom wet bar, living room with step-down fireplace & lounge, and an open dining area. Cooks kitchen offers a center island with breakfast bar, breakfast nook area with views, and Viking & Jenn-Air Appliances, including a built-in refrigerator. Separate upstairs boasts a master suite with sitting area, walk-in closet, and a private bath. Beyond the interior lies a peaceful and serene outdoor living space which showcases Zen inspired patio decking, lush landscaping, and a relaxing Spa - all perfect for dining and entertaining. Close to Entertainment, Restaurants, Shopping, Sunset Blvd, The Beach, Venice, Santa Monica, UCLA & Westwood, Hiking, and conveniently located near major Freeways - while just a short drive from so many other attractions & hot spots. A truly rare offering.