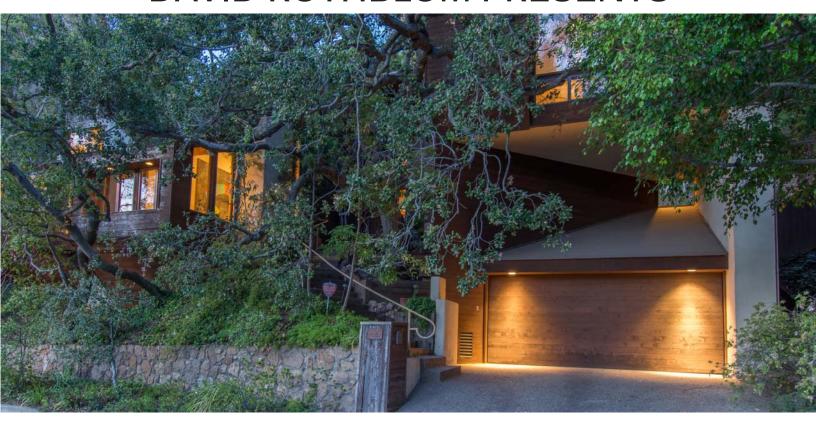

## 640 N. SALTAIR AVE. - BRENTWOOD

3 BED 3 BATH 2,835 SQFT

Immaculately maintained multi-level Architectural retreat located in a tranquil pocket of the Brentwood Hills with incredible privacy. Large glass windows and doors encompass the home and bring in gorgeous sunlight & canyon views, while showing off the beautiful verdant greenery and mature trees outside. The property boasts 3 bedrooms, 3 bathrooms, and 2,835 SQFT of living space on a 10,660 SQFT Lot. Features include: hardwood floors, volume wood ceilings, a family room with custom wet bar, living room with step-down fireplace & lounge, and an open dining area. Cooks kitchen offers a center island with breakfast bar, breakfast nook area with views, and Viking & Jenn-Air Appliances, including a built-in refrigerator. Separate upstairs boasts a master suite with sitting area, walk-in closet, and a private bath. Beyond the interior lies a peaceful and serene outdoor living space which showcases Zen inspired patio decking, lush landscaping, and a relaxing Spa - all perfect for dining and entertaining. Close to Entertainment, Restaurants, Shopping, Sunset Blvd, The Beach, Venice, Santa Monica, UCLA & Westwood, Hiking, and conveniently located near major Freeways - while just a short drive from so many other attractions & hot spots. A truly rare offering.